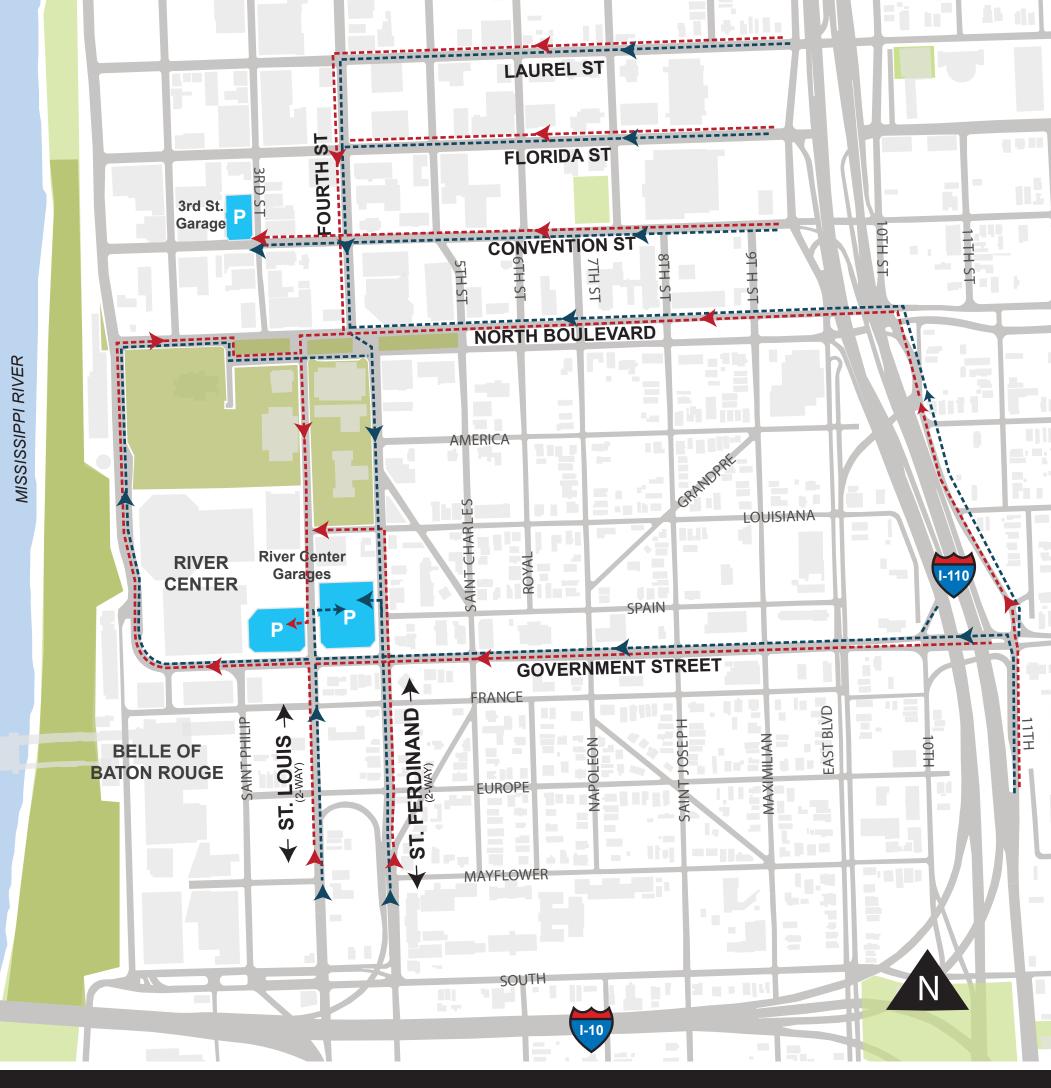

## ST. LOUIS/ST. FERDINAND TWO-WAYING - UPDATED PARKING GARAGE ACCESS & TRAFFIC FLOW

The Two-Waying of St. Ferdinand Street and St. Louis Street adds an additional entrance to the River Center Garages, totaling 3 entrances. The West Garage will have one entrance that can only be accessed from the southbound side of St. Louis Street. The East Garage will have both a western and eastern entrance. The western entrance into the East Garage can be accessed from the northbound side of St. Louis Street. The eastern entrance to the East Garage can now be accessed from both

the northbound and southbound side of St. Ferdinand Street.

## PARKING GARAGE EXIT TRAFFIC FLOW

West Garage: Only exit southbond on St. Louis Street. East Garage: Exit north and southbound on St. Ferdinand Street.