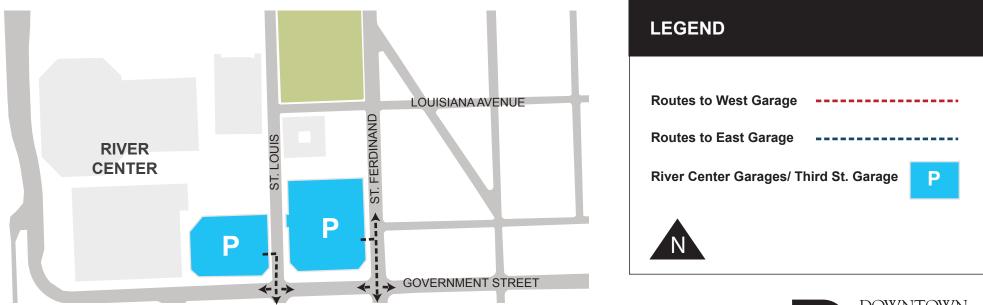

## ST. LOUIS/ST. FERDINAND TWO-WAYING - UPDATED PARKING GARAGE ACCESS & TRAFFIC FLOW

The Two-Waying of St. Ferdinand Street and St. Louis Street adds an additional entrance to the River Center Garages, totaling 3 entrances. The West Garage will have one entrance that can only be accessed from the southbound side of St. Louis Street. The East Garage will have both a western and eastern entrance. The western entrance into the East Garage can be accessed from the northbound side of St. Louis Street. The eastern entrance to the East Garage can now be accessed from both

the northbound and southbound side of St. Ferdinand Street.

## PARKING GARAGE EXIT TRAFFIC FLOW

West Garage: Only exit southbond on St. Louis Street. East Garage: Exit north and southbound on St. Ferdinand Street.